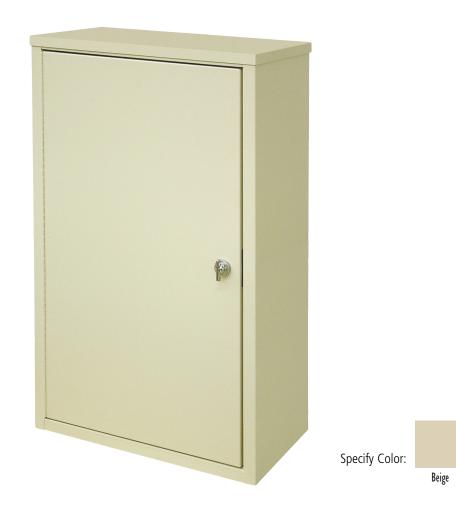

## Wall Storage Cabinet - #291621

Wall storage cabinets are made of heavy gauge steel with a powder coated finish that will match the durability of the cabinet con-struction. These units have an extra deep interior with two shelves for added storage space and a flat key lock to keep contents secure. Cabinets are designed with an ambi-top for left or right door access and four punched holes for easy mounting. These units have a 5 year warranty.

- Durable powder coated steel construction
- Two steel storage shelves
- Flat key lock security 3 keys provided
- Ambi-top for left or right door mounting
- Measures 26 3/4'H by 16'W by 8"D
- Beige & Light Grey / Custom colors also available

Light Grey